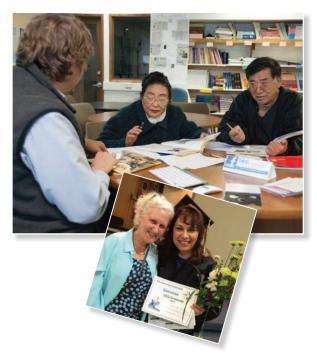

# **SUCCESS!**

#### " TLC helped me turn my life around.

I have gotten my GED and my driver's license, taken computer classes, built a great resume, found work experience in the perfect job, and gotten guidance as a young mom. I am happier and feel my life is headed in a better direction for my young son and myself. Now, I'm even attending college! I am grateful for the caring teachers at TLC who helped me put it all together. " REACH THE FUTURE YOU WANT

### FREE PERSONALÎZED TUTORING

CONTACT US TODAY (800) 478-6660 • www.serrc.org/tlc • learn@serrc.org

You can improve the skills you need for good jobs, higher education, and training programs - all while working towards your diploma